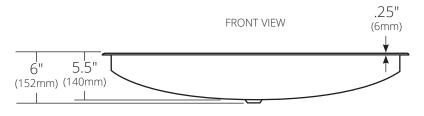

## **PRODUCT DETAILS**

- 36" x 14" x 6" OD (914mm x 356mm x 152mm)
- 34" x 12" x 5.5" ID (864mm x 305mm x 140mm)
- · Hand hammered 16 gauge recycled copper
- 1.5" (38mm) drain opening