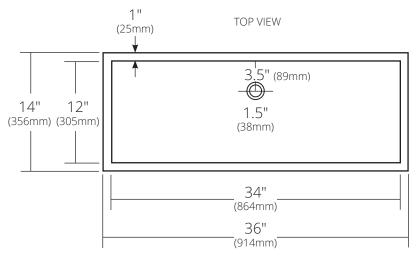

## **PRODUCT DETAILS**

- 36" x 14" x 6" OD (914mm x 356mm x 152mm)
- 34" x 12" x 5.5" ID (864mm x 305mm x 140mm)
- · Hand hammered 16 gauge recycled copper
- 1.5" (38mm) drain opening