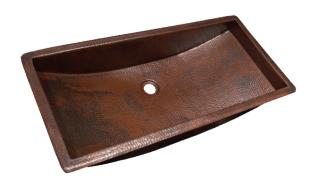

# **TROUGH 36**

CPS206 Antique CPS506 Brushed Nickel

## **PRODUCT DETAILS**

- 36" x 14" x 6" OD (914mm x 356mm x 152mm)
- 34" x 12" x 5.5" ID (864mm x 305mm x 140mm)
- · Hand hammered 16 gauge recycled copper
- 1.5" (38mm) drain opening